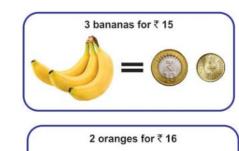

for future reference.

\* You are **NOT** allowed to use a calculator.

You may use a ruler and spare paper for rough work.

(This paper contains 30 multiple choice questions. Each question has four choices (A), (B), (C) and (D), out of which only ONE is correct).

The cost of each item is given below. Use them to answer the questions 1 and 2.



- 1. How much money is required to buy 1 pouch and 1 cap?
  - (A) ₹ 32
    (B) ₹ 67
    (C) ₹ 62
    (D) ₹ 65
- 2. Nitika Spent ₹ 50. Which two items did she buy?
  - (A) Ball and Cap (B) Cap and Pouch
  - (C) Pouch and Crayon (D) Ball and Crayon

3. When we remove some money from a lot of money, we are \_\_\_\_\_.

- (A) Counting money (B) Addin
- (C) Subtracting money
- (B) Adding money(D) Removing money
- 4. Choose the INCORRECT statement.







- 5. The cost of different things would be
  - (A) Same

(B) Different

None of above

- (C) Equal (D)
- 6. In an Indian currency note, the amount is written in \_\_\_\_\_\_.
  - (A) English

(B) Hindi

|    | (C)                                   | 17 languages