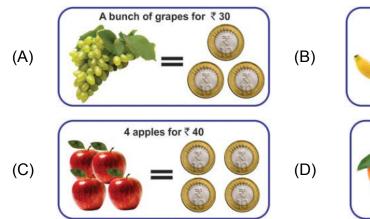

me for future reference.

\* You are **NOT** allowed to use a calculator.

You may use a ruler and spare paper for rough work.

(This paper contains 30 multiple choice questions. Each question has four choices (A), (B), (C) and (D), out of which only ONE is correct).

The cost of each item is given below. Use them to answer the questions 1 and 2.



- 1. How much money is required to buy 1 pouch and 1 cap?
  - (A) ₹ 32
    (B) ₹ 67
    (C) ₹ 62
    (D) ₹ 65
- 2. Nitika Spent ₹ 50. Which two items did she buy?
  - (A) Ball and Cap (B) Cap and Pouch
  - (C) Pouch and Crayon (D) Ball and Crayon

3. When we remove some money from a lot of money, we are \_\_\_\_\_.

- (A) Counting money (B) Addin
- (C) Subtracting money
- (B) Adding money(D) Removing money
- 4. Choose the INCORRECT statement.







- 5. The cost of different things would be
  - (A) Same

(B) Different

None of above

- (C) Equal (D)
- 6. In an Indian currency note, the amount is written in \_\_\_\_\_\_.
  - (A) English

(B) Hindi

|    | (C)                                   | 17 languages