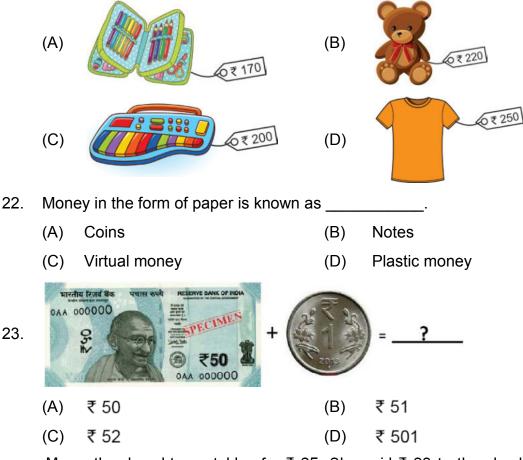

18. Himani has some money in her piggy bank as shown below. How much money does she have in her piggy bank?

19. Select the INCORRECT statement.

- (A) Do not write on notes.
- (B) Check for the price before buying.
- (C) We should tear the notes.
- (D) Always make a list of things we want to buy.
- 20. Charu went to the shopping mall with her mother. She bought a kurti for ₹ 1100 and a video game for ₹ 900. Find the total money spent by them.
  - (A) (B) ₹1100
  - (C) (D) ₹2000
- 21. Which of the following item's cost is equal to the value of four ₹ 50 notes?