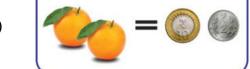

(C)

(A)

(C)

Yes

May be

Always

10. Namish has ₹ 18. He wants to buy three pencils. Each pencil cost ₹ 5. Does he have enough money?

(D)