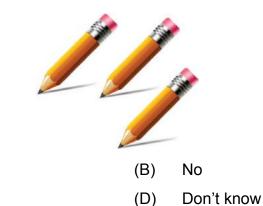

(C)

(A)

(C)

Yes

May be

Always

10. Namish has ₹ 18. He wants to buy three pencils. Each pencil cost ₹ 5. Does he have enough money?

(D)