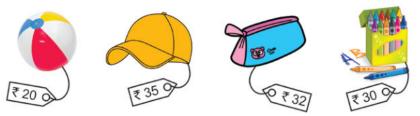

The cost of each item is given below. Use them to answer the questions 1 and 2.

- 1. How much money is required to buy 1 pouch and 1 cap?
  - (A) ₹ 32
    (B) ₹ 67
    (C) ₹ 62
    (D) ₹ 65
- 2. Nitika Spent ₹ 50. Which two items did she buy?
  - (A) Ball and Cap (B) Cap and Pouch
  - (C) Pouch and Crayon (D) Ball and Crayon