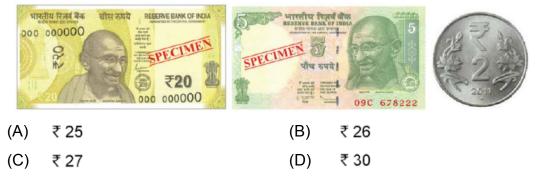

24. My mother bought vegetables for ₹ 25. She paid ₹ 30 to the shopkeeper. How much money will she get in return?

| (A) | (B) | ₹10 |
|-----|-----|-----|
| (C) | (D) | ₹20 |

- 25. Ridhima has two ₹ 100 notes, one ₹ 50 note, one ₹ 200 note and five ₹ 10 coins in her piggy bank. How much money does she save?
  - (A) (B) ₹ 360