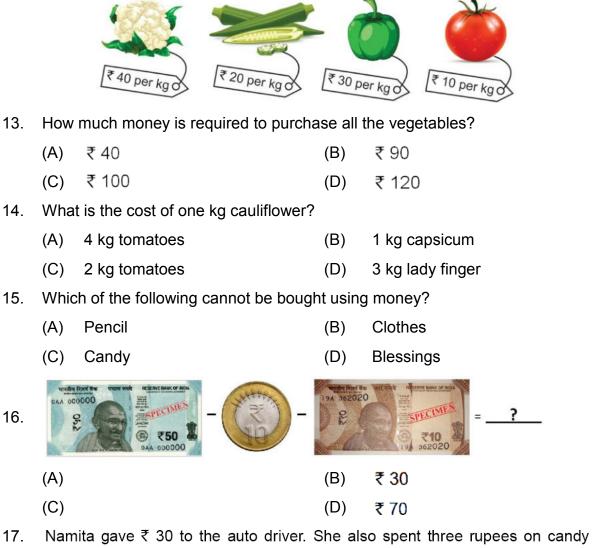

The cost of the following vegetables are given below. Answer the question numbers 13 and 14.

and five rupees on chips. How much money did she spend in total?

| (A) | (B) | ₹ 35 |
|-----|-----|------|
| (C) | (D) | ₹ 38 |

(C)