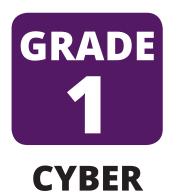

This question paper contains a total of 30 questions divided into three sections - A, B and C.

Section A (Logical Reasoning)

1. If P buys a ticket for Q and R buys a ticket for S, then V will buy a ticket for \_\_\_\_\_\_.